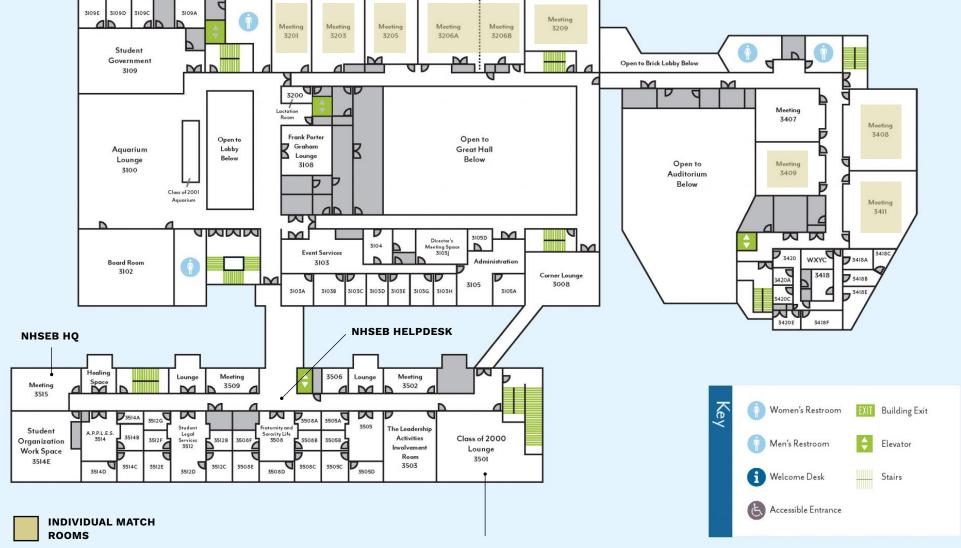

## **GREAT HALL** (MEAL SPACE) **AUDITORIUM** EXIT To Davis Library EXII To Davis Library **THE PIT** MM (OUTDOOR SPACE) MMArt Gallery [XIII To Raleigh Street Auditorium Lob Alpine Bagel EXIT Meeting 2422 Meeting 2424 Pantry Great Hall Pir 2 West Lounge 2300 Auditorium 2105 Meeting 2423 2401 Desk 2107 M 4 Meeting 2418 To the Pit [XII To Raleigh Street Great Hall Lobby 2002 Facilities EXIT EXIT EXIT Plaza Plaza EXIT Carolina Union Service Lot Carolina Union 2511 2502 € Activities Board Mw. 2519 Student Life Key M and Leadership Women's Restroom EXIT Building Exit Meeting 2518B Meeting 2518A 2501 Meeting 2519B Men's Restroom Elevator Stairs Welcome Desk **MODERATOR HQ** Accessible Entrance **INDIVIDUAL MATCH**

**ROOMS** 

LOUNGE (COFFEE BREAKS)